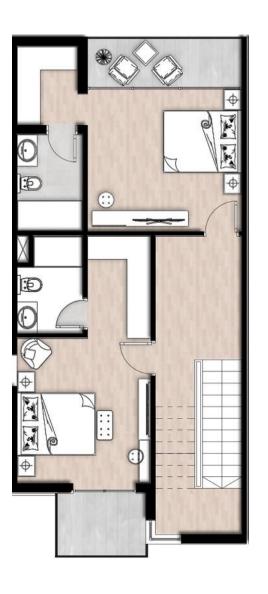

pping and entertainment destination.
- 15 minutes from Sahl Hasheesh,
- P Only a 5-minute to the Sea\*, offering endless opportunities for relaxation and adventure.

This residence is not just a place to live, but a place to thrive, combining luxury, comfort, and unbeatable accessibility. Stay tuned for more updates on this exciting development



## Townhouse (Corner Villa) - ARCHITECTURE PLAN

### **COMPONENTS:**

✓ Living Room: 1

✓ Bedroom: 3

√ Kitchenette: 1

✓ Bathroom: 4

✓ Terrace: 5 + 1 Roof Terrace

✓ Dressing Room: 3

**BUA:** 288 m<sup>2</sup>

TERRACES: 96 m<sup>2</sup>

**GARDEN**: 150 - 200 m<sup>2</sup>



### ADDITIONAL EXTRAS IMPLEMENTING ON THE REQUEST:

- PRIVATE SWIMMING POOL ON THE GARDEN AREA
- ELEVATOR



### FLOOR PLANS

Roof floor



Second floor



First floor



Ground floor





### LIGHT GREY WALL PAINT

## OUR MATERIALS

Step into a world of refined elegance where every detail tells a story. Our luxury interiors blend the warmth of chestnut wood cladding with the soft sophistication of a beige headboard fabric. Striking blue artwork and striped blue cushions bring a touch of coastal serenity, while plush carpeting completes the ambiance, offering both comfort and style. Elevate your living space with timeless design and bespoke craftsmanship.







G A L L E R '

















# FACILITIES





6 SWIMMING POOLS AVAILABLE



FREE BEACH ACCESS FROM THE LONG BEACH RESORT FOR THE OWNERS OF THE UNITS IN LONG BEACH RESIDENCE



HIGHLY QUALIFIED, INNOVATIVE HOSPITAL FOR OWNERS OF THE RESIDENCE AND GUESTS OF THE RESORT





GYM, SPA, RESTAURANTS A