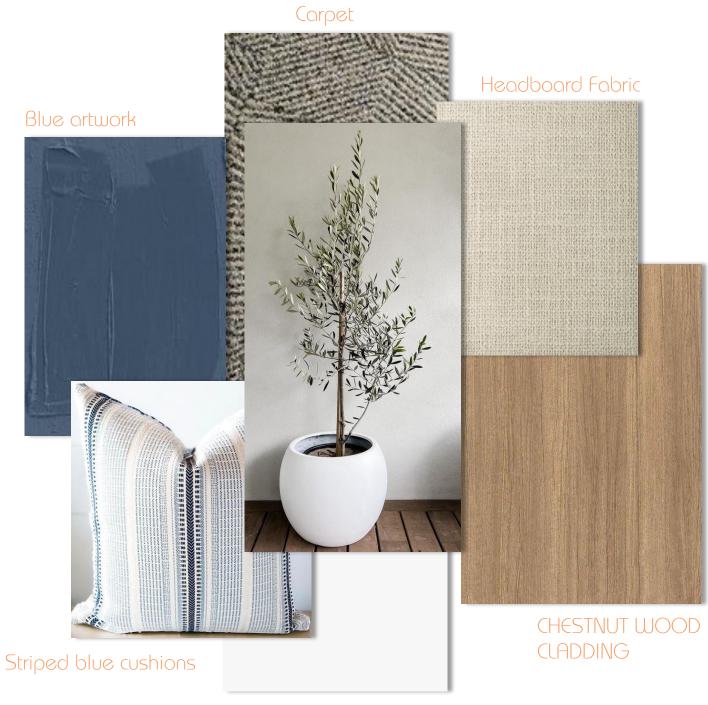

## OUR MATERIALS

Step into a world of refined elegance where every detail tells a story. Our luxury interiors blend the warmth of chestnut wood cladding with the soft sophistication of a beige headboard fabric. Striking blue artwork and striped blue cushions bring a touch of coastal serenity, while plush carpeting completes the ambiance, offering both comfort and style. Elevate your living space with timeless design and bespoke craftsmanship.