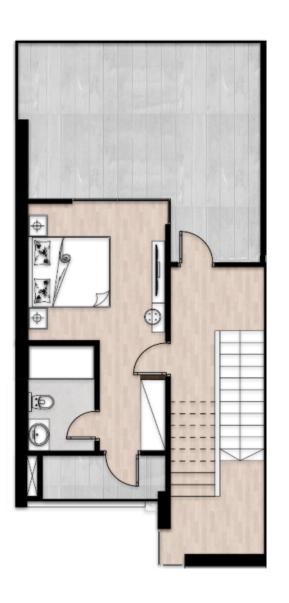

a's premier shopping and entertainment destination.
- 15 minutes from Sahl Hasheesh,
- P Only a 5-minute to the Sea\*, offering endless opportunities for relaxation and adventure.

This residence is not just a place to live, but a place to thrive, combining luxury, comfort, and unbeatable accessibility. Stay tuned for more updates on this exciting development



## Townhouse (Corner Villa) - ARCHITECTURE PLAN

### **COMPONENTS:**

✓ Living Room: 1

✓ Bedroom: 3

√ Kitchenette: 1

✓ Bathroom: 4

✓ Terrace: 5 + 1 Roof Terrace

✓ Dressing Room: 3

**BUA:** 288 m<sup>2</sup>

TERRACES: 96 m<sup>2</sup>

**GARDEN**: 150 - 200 m<sup>2</sup>



### ADDITIONAL EXTRAS IMPLEMENTING ON THE REQUEST:

- PRIVATE SWIMMING POOL ON THE GARDEN AREA
- ELEVATOR



### FLOOR PLANS

Roof floor



Second floor



First floor



Ground floor





### LIGHT GREY WALL PAINT

## OUR MATERIALS

Step into a world of refined elegance where every detail tells a story. Our luxury interiors blend the warmth of chestnut wood cladding with the soft sophistication of a beige headboard fabric. Striking blue artwork and striped blue cushions bring a touch of coastal serenity, while plush carpeting completes the ambiance, offering both comfort and style. Elevate your living space with timeless design and bespoke craftsmanship.







G A L L E R '

















# FACILITIES





6 SWIMMING POOLS AVAILABLE



FREE BEACH ACCESS FROM THE LONG BEACH RESORT FOR THE OWNERS OF THE UNITS IN LONG BEACH RESIDENCE



HIGHLY QUALIFIED, INNOVATIVE HOSPITAL FOR OWNERS OF THE RESIDENCE AND GUESTS OF THE RESORT





GYM, SPA