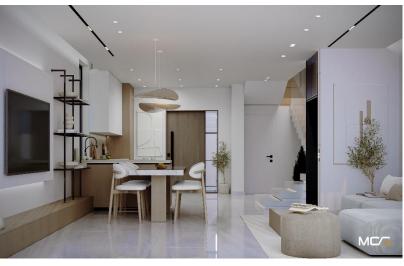

### **COMPONENTS:**

✓ Living Room: 1

✓ Bedroom: 3

√ Kitchenette: 1

✓ Bathroom: 4

✓ Terrace: 5 + 1 Roof Terrace

✓ Dressing Room: 3

**BUA:** 288 m<sup>2</sup>

## OUR MATERIALS

Step into a world of refined elegance where every detail tells a story. Our luxury interiors blend the warmth of chestnut wood cladding with the soft sophistication of a beige headboard fabric. Striking blue artwork and striped blue cushions bring a touch of coastal serenity, while plush carpeting completes the ambiance, offering both comfort and style. Elevate your living space with timeless design and bespoke craftsmanship.