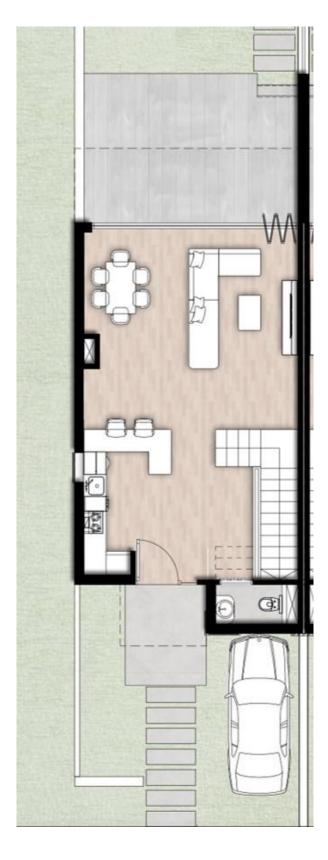

ainment destination.
- 15 minutes from Sahl Hasheesh,
- P Only a 5-minute to the Sea\*, offering endless opportunities for relaxation and adventure.

This residence is not just a place to live, but a place to thrive, combining luxury, comfort, and unbeatable accessibility. Stay tuned for more updates on this exciting development



## Townhouse (Corner Villa) - ARCHITECTURE PLAN

### **COMPONENTS:**

✓ Living Room: 1

✓ Bedroom: 3

√ Kitchenette: 1

✓ Bathroom: 4

✓ Terrace: 5 + 1 Roof Terrace

✓ Dressing Room: 3

**BUA:** 288 m<sup>2</sup>

TERRACES: 96 m<sup>2</sup>

**GARDEN**: 150 - 200 m<sup>2</sup>



### ADDITIONAL EXTRAS IMPLEMENTING ON THE REQUEST:

- PRIVATE SWIMMING POOL ON THE GARDEN AREA
- ELEVATOR



### FLOOR PLANS

Roof floor



Second floor



First floor



Ground floor





### LIGHT GREY WALL PAINT

## OUR MATERIALS

Step into a world of refined elegance where every detail tells a story. Our luxury interiors blend the warmth of chestnut wood cladding with the soft sophistication of a beige headboard fabric. Striking blue artwork and striped blue cushions bring a touch of coastal serenity, while plush carpeting completes the ambiance, offering both comfort and style. Elevate your living space with timeless design and bespoke craftsmanship.







G A L L E R '

















# FACILITIES





6 SWIMMING POOLS AVAILABLE



FREE BEACH ACCESS FROM THE LONG BEACH RESORT FOR THE OWNERS OF THE UNITS IN LONG BEACH RESIDENCE



HIGHLY QUALIFIED, INNOVATIVE HOSPITAL FOR OWNERS OF THE RESIDENCE AND GUESTS OF THE RESORT





GYM, SPA, RESTAURANTS AND OTHER FACILIT